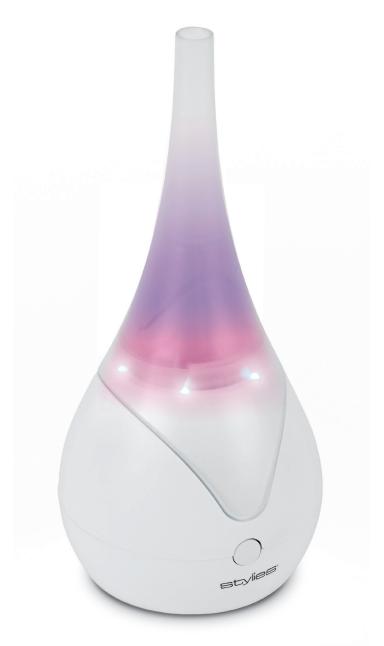

## Luna

#### The fifth largest moon in the solar system

A shining moon in the night sky – this is Luna! The colour-changing ambiente light and the fragrance of your preferred aroma oil will lift your mood and easily enhance your well-being. Thanks to the ultrasound technology it works silently and energy-efficient. The scents are optimally diffused into the selected rooms. Luna has a run time of up to four hours before water and/or aromatic oil need to be refilled. The diffuser is easy to use, has a night mode and an automatic shutdown.

### DESCRIPTION

- Ultrasonic technology
- very silent and energy saving
- Easy to use (one button)
- Automatic shut off
- LED color change
- Night mode (LED off)
- Long running time (approximately 4h with one full fill)