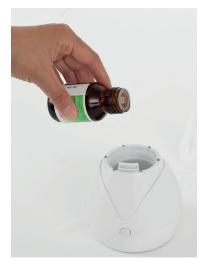

#### The fifth largest moon in the solar system

A shining moon in the night sky – this is Luna! The colour-changing ambiente light and the fragrance of your preferred aroma oil will lift your mood and easily enhance your well-being. Thanks to the ultrasound technology it works silently and energy-efficient. The scents are optimally diffused into the selected rooms. Luna has a run time of up to four hours before water and/or aromatic oil need to be refilled. The diffuser is easy to use, has a night mode and an automatic shutdown.

### DESCRIPTION

- Ultrasonic technology
- very silent and energy saving
- Easy to use (one button)
- Automatic shut off
- LED color change
- Night mode (LED off)
- Long running time (approximately 4h with one full fill)